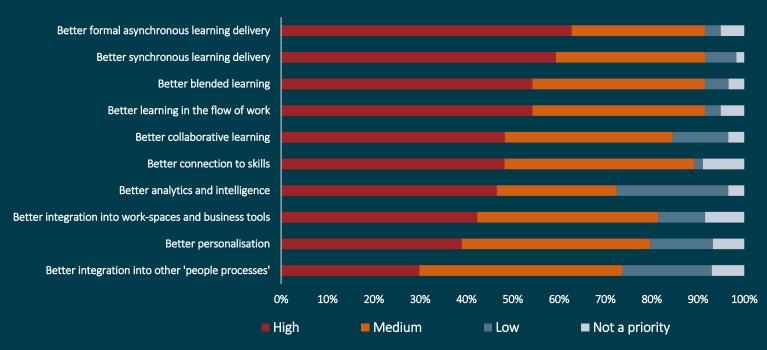

# What are your priorities for enhancing your organisation's digital learning experiences over the coming year?