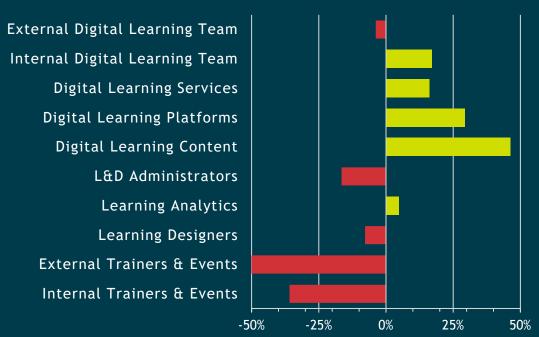

# % of organisation's increasing / decreasing their L&D expenditure

# A Major Swing to Digital Learning

Spend on Digital Learning is the most resilient of all L&D expenditures. All areas of Digital Learning have been more likey to increase than decrease, led by digital learning content, except for external digital consultants, which showed a marginal decline.