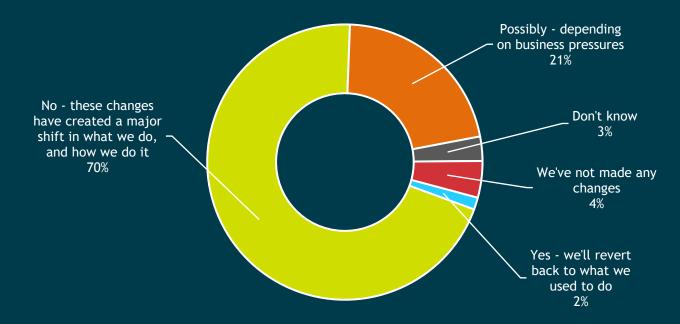

Given the impact of COVID-19 over the past year, do you think your learning strategy, investment and resourcing will go back to what it was once the pandemic is over?